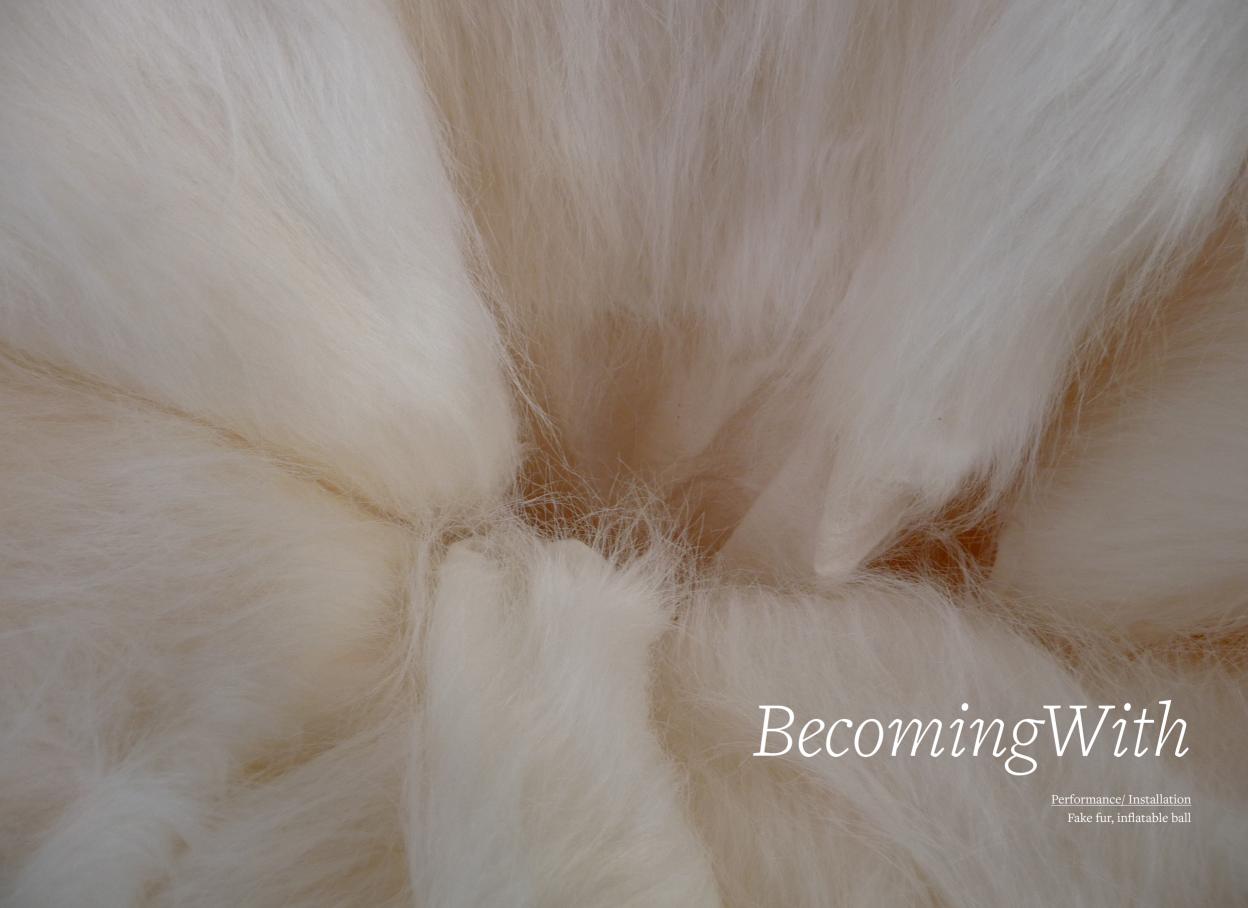

BecomingWith (or the revised version of the Mechanical Turk) is an autonomous agent that interacts and responds to the viewers and the environment. The piece is composed of a large white furry ball that rolls around the space in response to the viewer's behavior. No artificial technology is required to operate this intelligent agent capable of detecting the environment and respond to it: the artist -like in the original Mechanical Turk automata- remains hidden inside the ball for the entire duration of the exhibition controlling the balls movement and behavior.