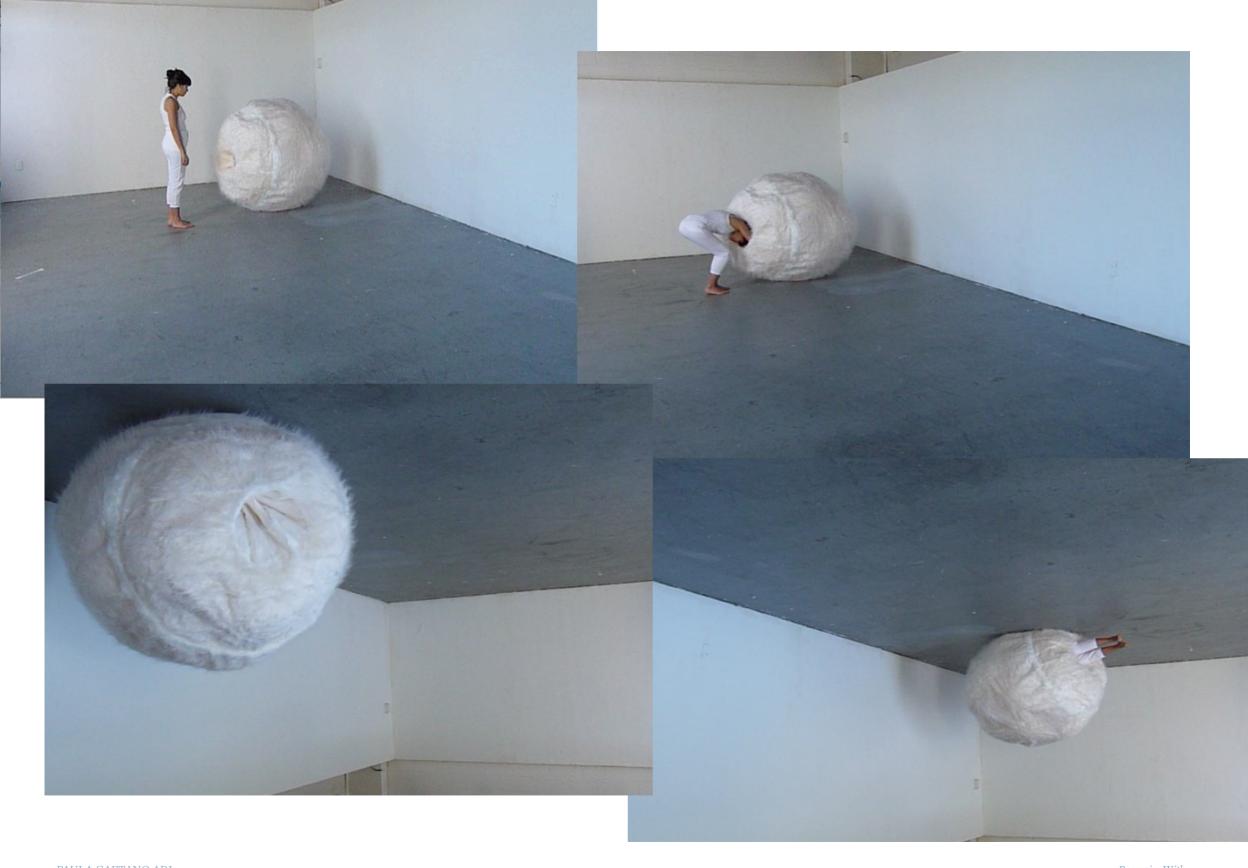

BecomingWith (or the revised version of the Mechanical Turk) is an autonomous agent that interacts and responds to the viewers and the environment. The piece is composed of a large white furry ball that rolls around the space in response to the viewer's behavior. No artificial technology is required to operate this intelligent agent capable of detecting the environment and respond to it: the artist -like in the original Mechanical Turk automata- remains hidden inside the ball for the entire duration of the exhibition controlling the balls movement and behavior.